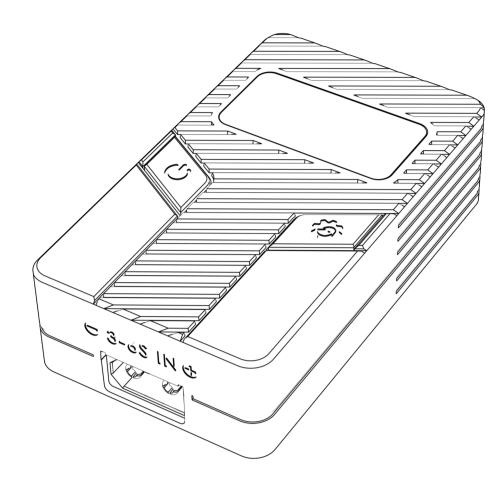

## SpeedyBee Discharger

**User Manual V1.0** 

SpeedyBee discharger supports to discharge Lipo (3-6S) by connecting via XT60 connector and outputting via Type-C port, and the output power is up to 60W for devices such as laptop and mobile phones.

## Instruction:

Short press the left button to switch the displayed value: input voltage/output voltage/output current

Long press the left button to turn on/turn off

Short press the right button to switch and check voltage of each cell. (Voltage accuracy for each cell: within ±0.05V from the actual voltage generally.)