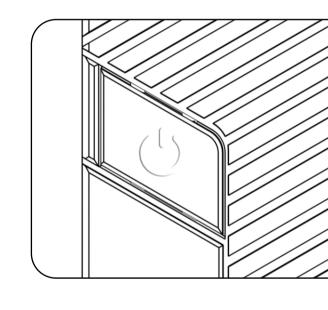

## Instruction:

Short press the left button to switch the displayed value: input voltage/output voltage/output current

Long press the left button to turn on/turn off

Short press the right button to switch and check voltage of each cell. (Voltage accuracy for each cell: within ±0.05V from the actual voltage generally.)