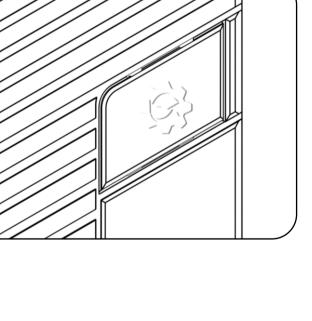

set a targeted discharging voltage (3.80V by default, and customization is supported with setting 3.70V as the lowest. There will be an alarm when the voltage reaches the target. Outputting will be cut off and a buzzer will sound.)

Long press the right button to

国際認定国

Please scan the QR code below to check the product page:

Please scan the QR code below to check how to plug and unplug: