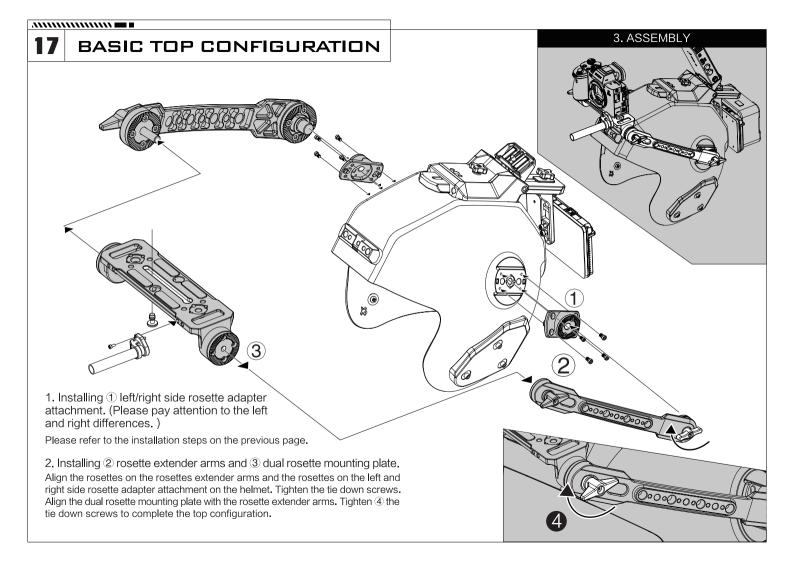

## **BASIC FRONT CONFIGURATION** 14 1. Installing ① dual rosette mounting plate. Place the dual rosette mounting plate in between the left and right side rosette mounting arms. Tighten the ② rosette tie down screws. [NOTE: The dual rosette mounting plate can be installed upwards or downwards for your viewing needs.] ۲ Downwards 6 Upwards З 2. Installing ③ rod adapter and ④ 15 × 100mm rod. Align the rod adapter with the mounting plate. Tighten the M3 screw. A lens control motor can be installed onto the 15mm rod. ASSEMBLY