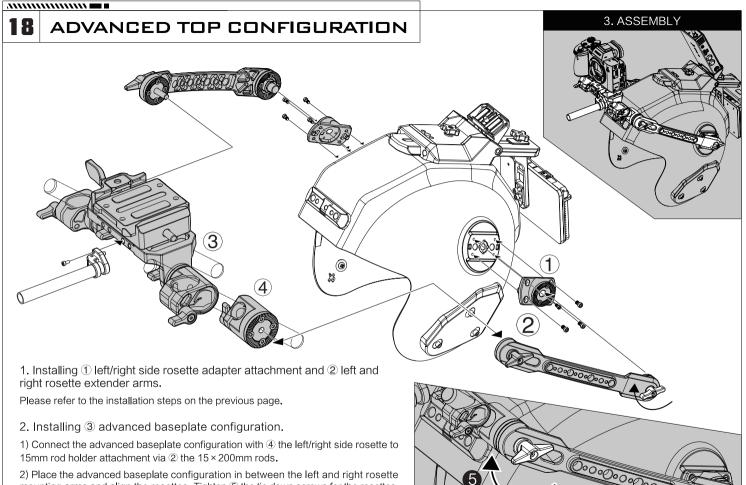

......

a

mounting arms and align the rosettes. Tighten (5) the tie down screws for the rosettes.