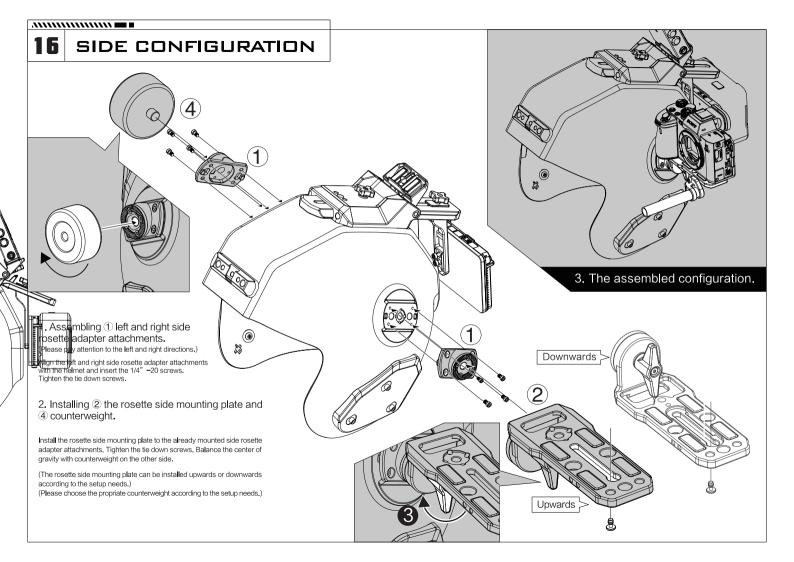

## **BASIC FRONT CONFIGURATION** 14 1. Installing ① dual rosette mounting plate. Place the dual rosette mounting plate in between the left and right side rosette mounting arms. Tighten the ② rosette tie down screws. [NOTE: The dual rosette mounting plate can be installed upwards or downwards for your viewing needs.] ۲ Downwards 6 Upwards З 2. Installing ③ rod adapter and ④ 15 × 100mm rod. Align the rod adapter with the mounting plate. Tighten the M3 screw. A lens control motor can be installed onto the 15mm rod. ASSEMBLY