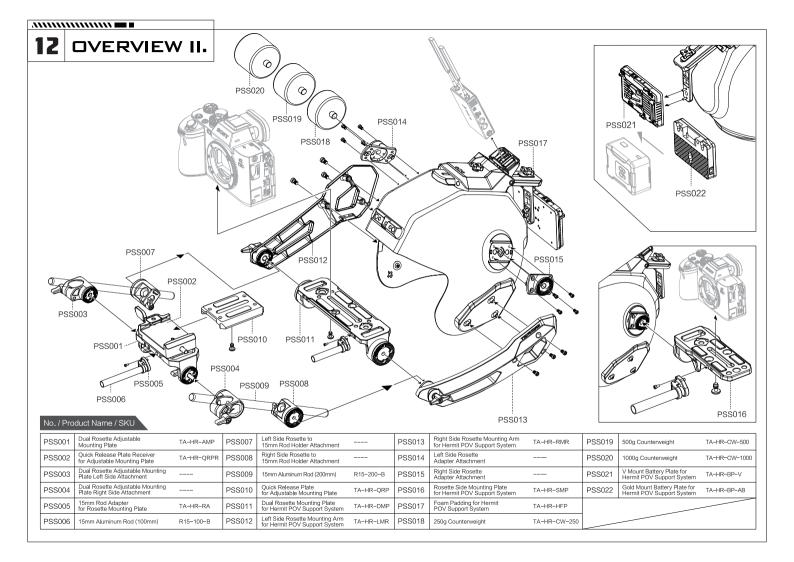

occur without prior notice.Please visit www.tilta.com for the latest product information.

Please do not carry out any unauthorized repair to Hydra Alien Car Mounting System or change its mechanical structures. Any unauthorized operation may cause damage to the product. Tilta technology Co., Ltd will not take responsibility for any damage that was caused by unauthorized operation.

By using this product, you will be regarded as understanding this disclaimer as well as accepting of all policies and regulations put forth by Tilta technology Co., Ltd.

Tilta is a registered trademark that belongs to Tilta technology Co., Ltd and its subsidiary company. All product and brand names that are mentioned in this content belong to Tilta technology Co., Ltd and its subsidiary company.

## ......







## **BASIC FRONT CONFIGURATION** 14 1. Installing ① dual rosette mounting plate. Place the dual rosette mounting plate in between the left and right side rosette mounting arms. Tighten the ② rosette tie down screws. [NOTE: The dual rosette mounting plate can be installed upwards or downwards for your viewing needs.] ۲ Downwards 6 Upwards З 2. Installing ③ rod adapter and ④ 15 × 100mm rod. Align the rod adapter with the mounting plate. Tighten the M3 screw. A lens control motor can be installed onto the 15mm rod. ASSEMBLY

......









a

mounting arms and align the rosettes. Tighten (5) the tie down screws for the rosettes.

## POV SUPPORT SYSTEM