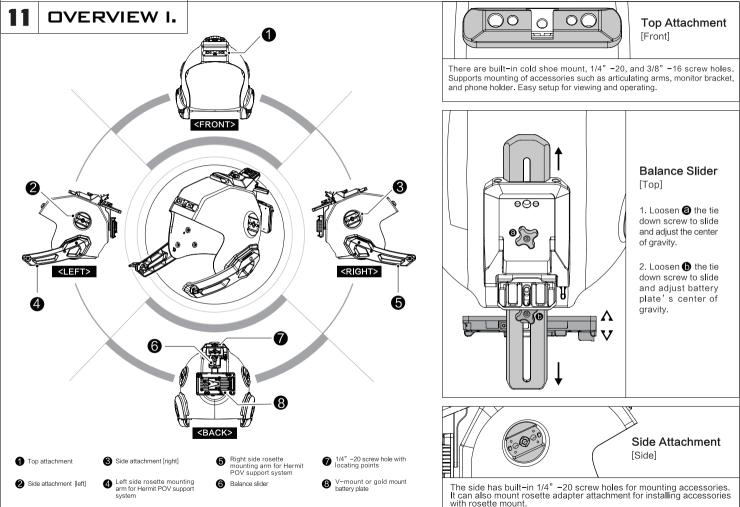

ay occur without prior notice.Please visit www.tilta.com for the latest product information.

Please do not carry out any unauthorized repair to Hydra Alien Car Mounting System or change its mechanical structures. Any unauthorized operation may cause damage to the product. Tilta technology Co., Ltd will not take responsibility for any damage that was caused by unauthorized operation.

By using this product, you will be regarded as understanding this disclaimer as well as accepting of all policies and regulations put forth by Tilta technology Co., Ltd.

Tilta is a registered trademark that belongs to Tilta technology Co., Ltd and its subsidiary company. All product and brand names that are mentioned in this content belong to Tilta technology Co., Ltd and its subsidiary company.

## ......







## **BASIC FRONT CONFIGURATION** 14 1. Installing ① dual rosette mounting plate. Place the dual rosette mounting plate in between the left and right side rosette mounting arms. Tighten the ② rosette tie down screws. [NOTE: The dual rosette mounting plate can be installed upwards or downwards for your viewing needs.] ۲ Downwards 6 Upwards З 2. Installing ③ rod adapter and ④ 15 × 100mm rod. Align the rod adapter with the mounting plate. Tighten the M3 screw. A lens control motor can be installed onto the 15mm rod. ASSEMBLY

......









a

mounting arms and align the rosettes. Tighten (5) the tie down screws for the rosettes.

## POV SUPPORT SYSTEM