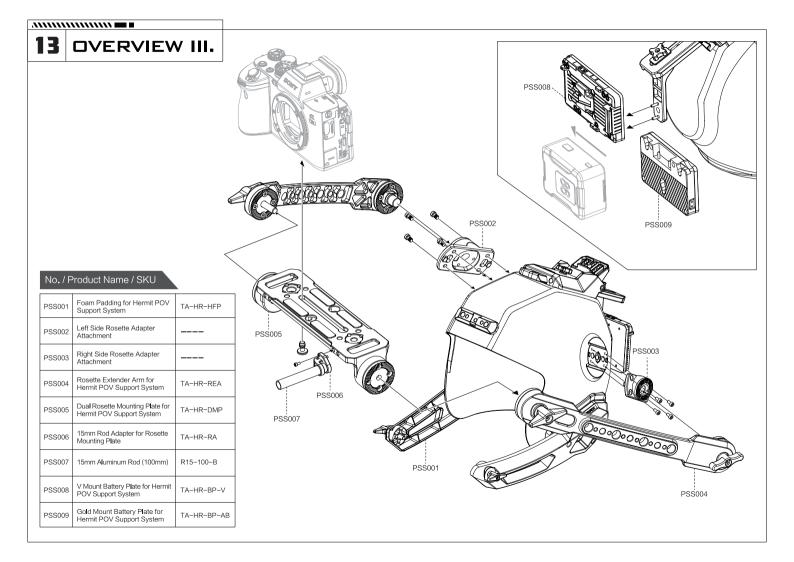

ccur without prior notice.Please visit www.tilta.com for the latest product information.

Please do not carry out any unauthorized repair to Hydra Alien Car Mounting System or change its mechanical structures. Any unauthorized operation may cause damage to the product. Tilta technology Co., Ltd will not take responsibility for any damage that was caused by unauthorized operation.

By using this product, you will be regarded as understanding this disclaimer as well as accepting of all policies and regulations put forth by Tilta technology Co., Ltd.

Tilta is a registered trademark that belongs to Tilta technology Co., Ltd and its subsidiary company. All product and brand names that are mentioned in this content belong to Tilta technology Co., Ltd and its subsidiary company.

## ......







## **BASIC FRONT CONFIGURATION** 14 1. Installing ① dual rosette mounting plate. Place the dual rosette mounting plate in between the left and right side rosette mounting arms. Tighten the ② rosette tie down screws. [NOTE: The dual rosette mounting plate can be installed upwards or downwards for your viewing needs.] ۲ Downwards 6 Upwards З 2. Installing ③ rod adapter and ④ 15 × 100mm rod. Align the rod adapter with the mounting plate. Tighten the M3 screw. A lens control motor can be installed onto the 15mm rod. ASSEMBLY

......









a

mounting arms and align the rosettes. Tighten (5) the tie down screws for the rosettes.

## POV SUPPORT SYSTEM