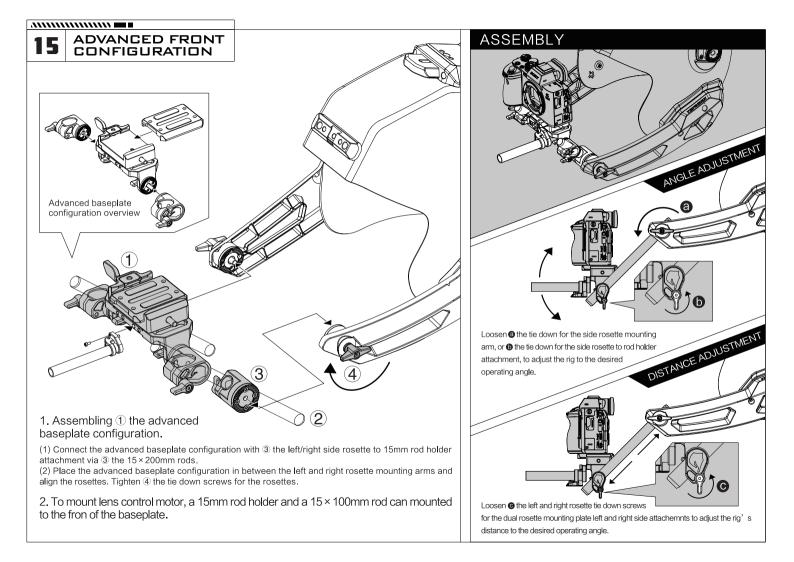

## **BASIC FRONT CONFIGURATION** 14 1. Installing ① dual rosette mounting plate. Place the dual rosette mounting plate in between the left and right side rosette mounting arms. Tighten the ② rosette tie down screws. [NOTE: The dual rosette mounting plate can be installed upwards or downwards for your viewing needs.] ۲ Downwards 6 Upwards З 2. Installing ③ rod adapter and ④ 15 × 100mm rod. Align the rod adapter with the mounting plate. Tighten the M3 screw. A lens control motor can be installed onto the 15mm rod. ASSEMBLY

......

a

mounting arms and align the rosettes. Tighten (5) the tie down screws for the rosettes.